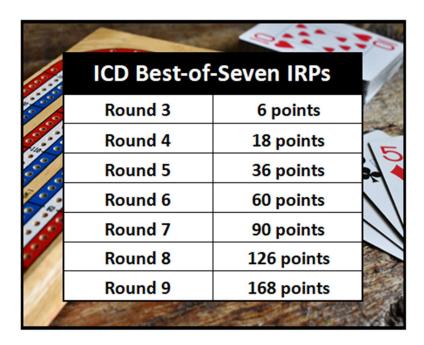

t round EARLY for weeks that have two rounds!!

| Round(s) | Time frame to complete round |
|----------|------------------------------|
| 1        | Played between 1/8 & 1/14    |
| 2        | Played between 1/15 & 1/21   |
| 3 & 4    | Played between 1/22 & 1/28   |
| 5        | Played between 1/29 & 2/4    |
| 6 & 7    | Played between 2/5 & 2/11    |
| 8        | Played on 2/12               |

4

Rev 12.19.21

# 12. Does it cost to play?

No, there is not a fee to play. There are not any side pools either.

## 13. Who do I report my win to?

Please report your win to either Teri (terimurdy@yahoo.com) or James (the29seeker@yahoo.com).

## 14. Does this count towards the number of online tournaments I've played?

Yes, however, just as one tournament.

#### 15. How will IRPs be awarded?





# Membership Application - Please print clearly

Memberships include the Cribbage World magazine

| New Renewal: ACC ID(s):                                                             |             | Individual# years (3 Max) x 20.00                                                                                                                                                                                            |  |
|-------------------------------------------------------------------------------------|-------------|------------------------------------------------------------------------------------------------------------------------------------------------------------------------------------------------------------------------------|--|
| * Name: