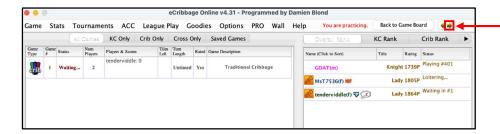

Click onto *Game* in upper left.
Select the following:
Start New Game > Traditional Cribbage >
Play against other humans.

Settings must match as shown. After you select Best 4 out of 7, a window will ask you about who gets the deal. You must select *Loser gets the deal*.

Check the boxes *Rated Game* and *Peg Cards Face Up.* 

Rev 12.19.21

3