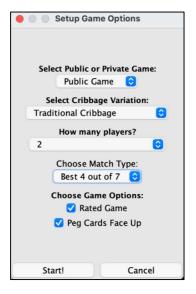

Click onto *Game* in upper left.
Select the following:
Start New Game > Traditional Cribbage >
Play against other humans.

Settings must match as shown. After you select Best 4 out of 7, a window will ask you about who gets the deal. You must select *Loser gets the deal*.

Check the boxes *Rated Game* and *Peg Cards Face Up.* 

Rev 12.19.21

3