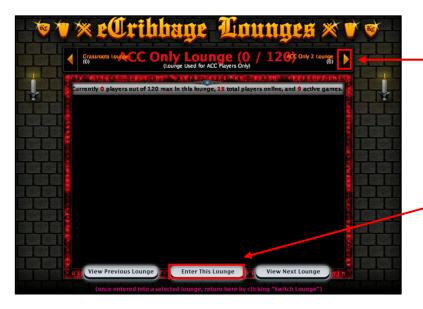

#### 7. Who sets the table and how should it be set?

The player above within the bracket will be the one to set the table. See example below.

2 Rev 12.19.21

Log into eCribbage, then follow these steps.

If you are having any trouble launching the game, please report your problem to: support@ecribbage.com

Click onto the arrow on the right.

Click onto the arrow on the right until you reach either ACC 1 or ACC 2 room.

Doesn't matter which one you play in. You and your opponent can decide prior to playing.

Click onto the *Enter This Lounge* button.