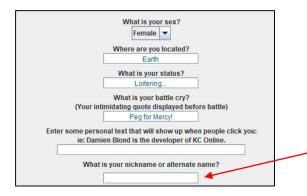

## 8. What if I have a Nickname/Alternate name on eCribbage?

## Please remove your nickname/alternate name while playing in this tournament!!

You will need to play using your ACC registered screen name. That is the name that will be on the bracket. When you play in Tournament lounges A, B, C, D or the League Play lounge, your name that appears is the original name you signed up with. If you had typed in a nickname/alternate name under your option settings on eCribbage, that name which will appear in all other lounges including ACC's. It will be confusing to your opponent so remove it for this tournament.

Remove your nickname/alternate name. Leave this field blank.