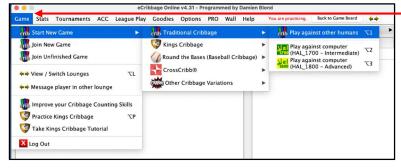

Click onto *Game* in upper left.
Select the following:
Start New Game > Traditional Cribbage >
Play against other humans.

Settings must match as shown. After you select Best 4 out of 7, a window will ask you about who gets the deal. You must select *Loser gets the deal*.