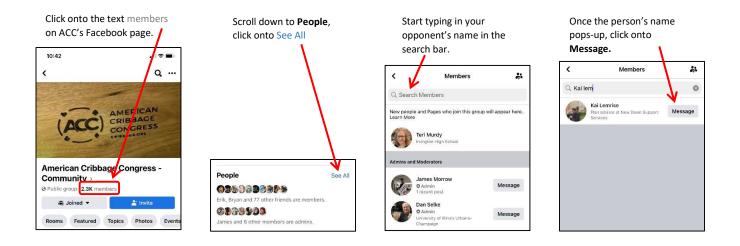

## 6. How do I contact my opponent?

A roster of all players with their email address will be emailed on 1/7/21 to all opponents. In addition, it will be on both ACC's website and Facebook page.

Most of the players are on Facebook. You can also reach out to your opponent via Facebook Messenger. You do not have to be friends to message on there.