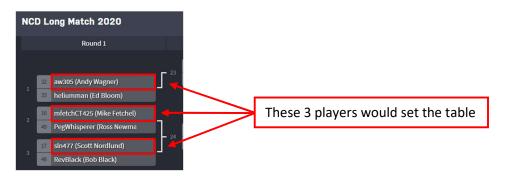

#### 7. Who sets the table and how should it be set?

The player above within the bracket will be the one to set the table. See example below.

2 Rev 12.19.21

Log into eCribbage, then follow these steps.

If you are having any trouble launching the game, please report your problem to: support@ecribbage.com